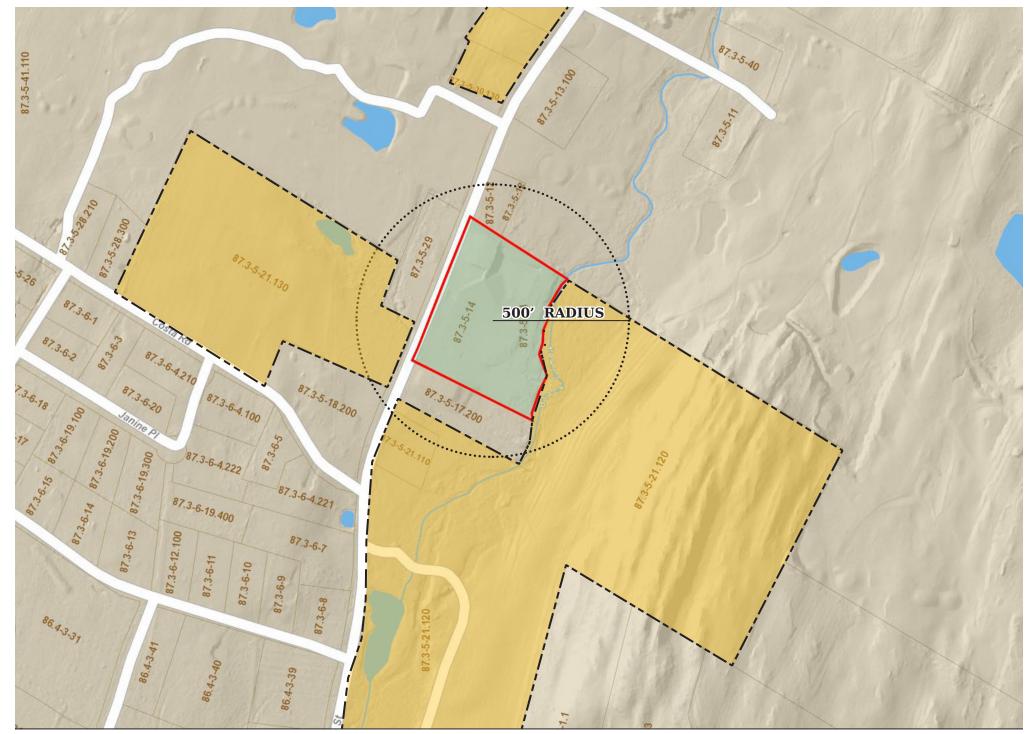

|
| oper<br>bour<br>(a)                        | ration(s) and upon which the project is proposed, or which is located within 500 feet of the ndary of the property upon which the project is proposed:  Owner's Name:  Address:  Type of Farm:  Owner's Name:  Address:  Type of Farm:  Owner's Name:  Address:  Address:                                        |
| oper bours (a) (b) (c) (d)                 | ration(s) and upon which the project is proposed, or which is located within 500 feet of the indary of the property upon which the project is proposed:  Owner's Name: Address: Type of Farm:  Owner's Name: Address: Type of Farm:  Owner's Name: Address: Type of Farm:  Owner's Name: Address:  Type of Farm: |