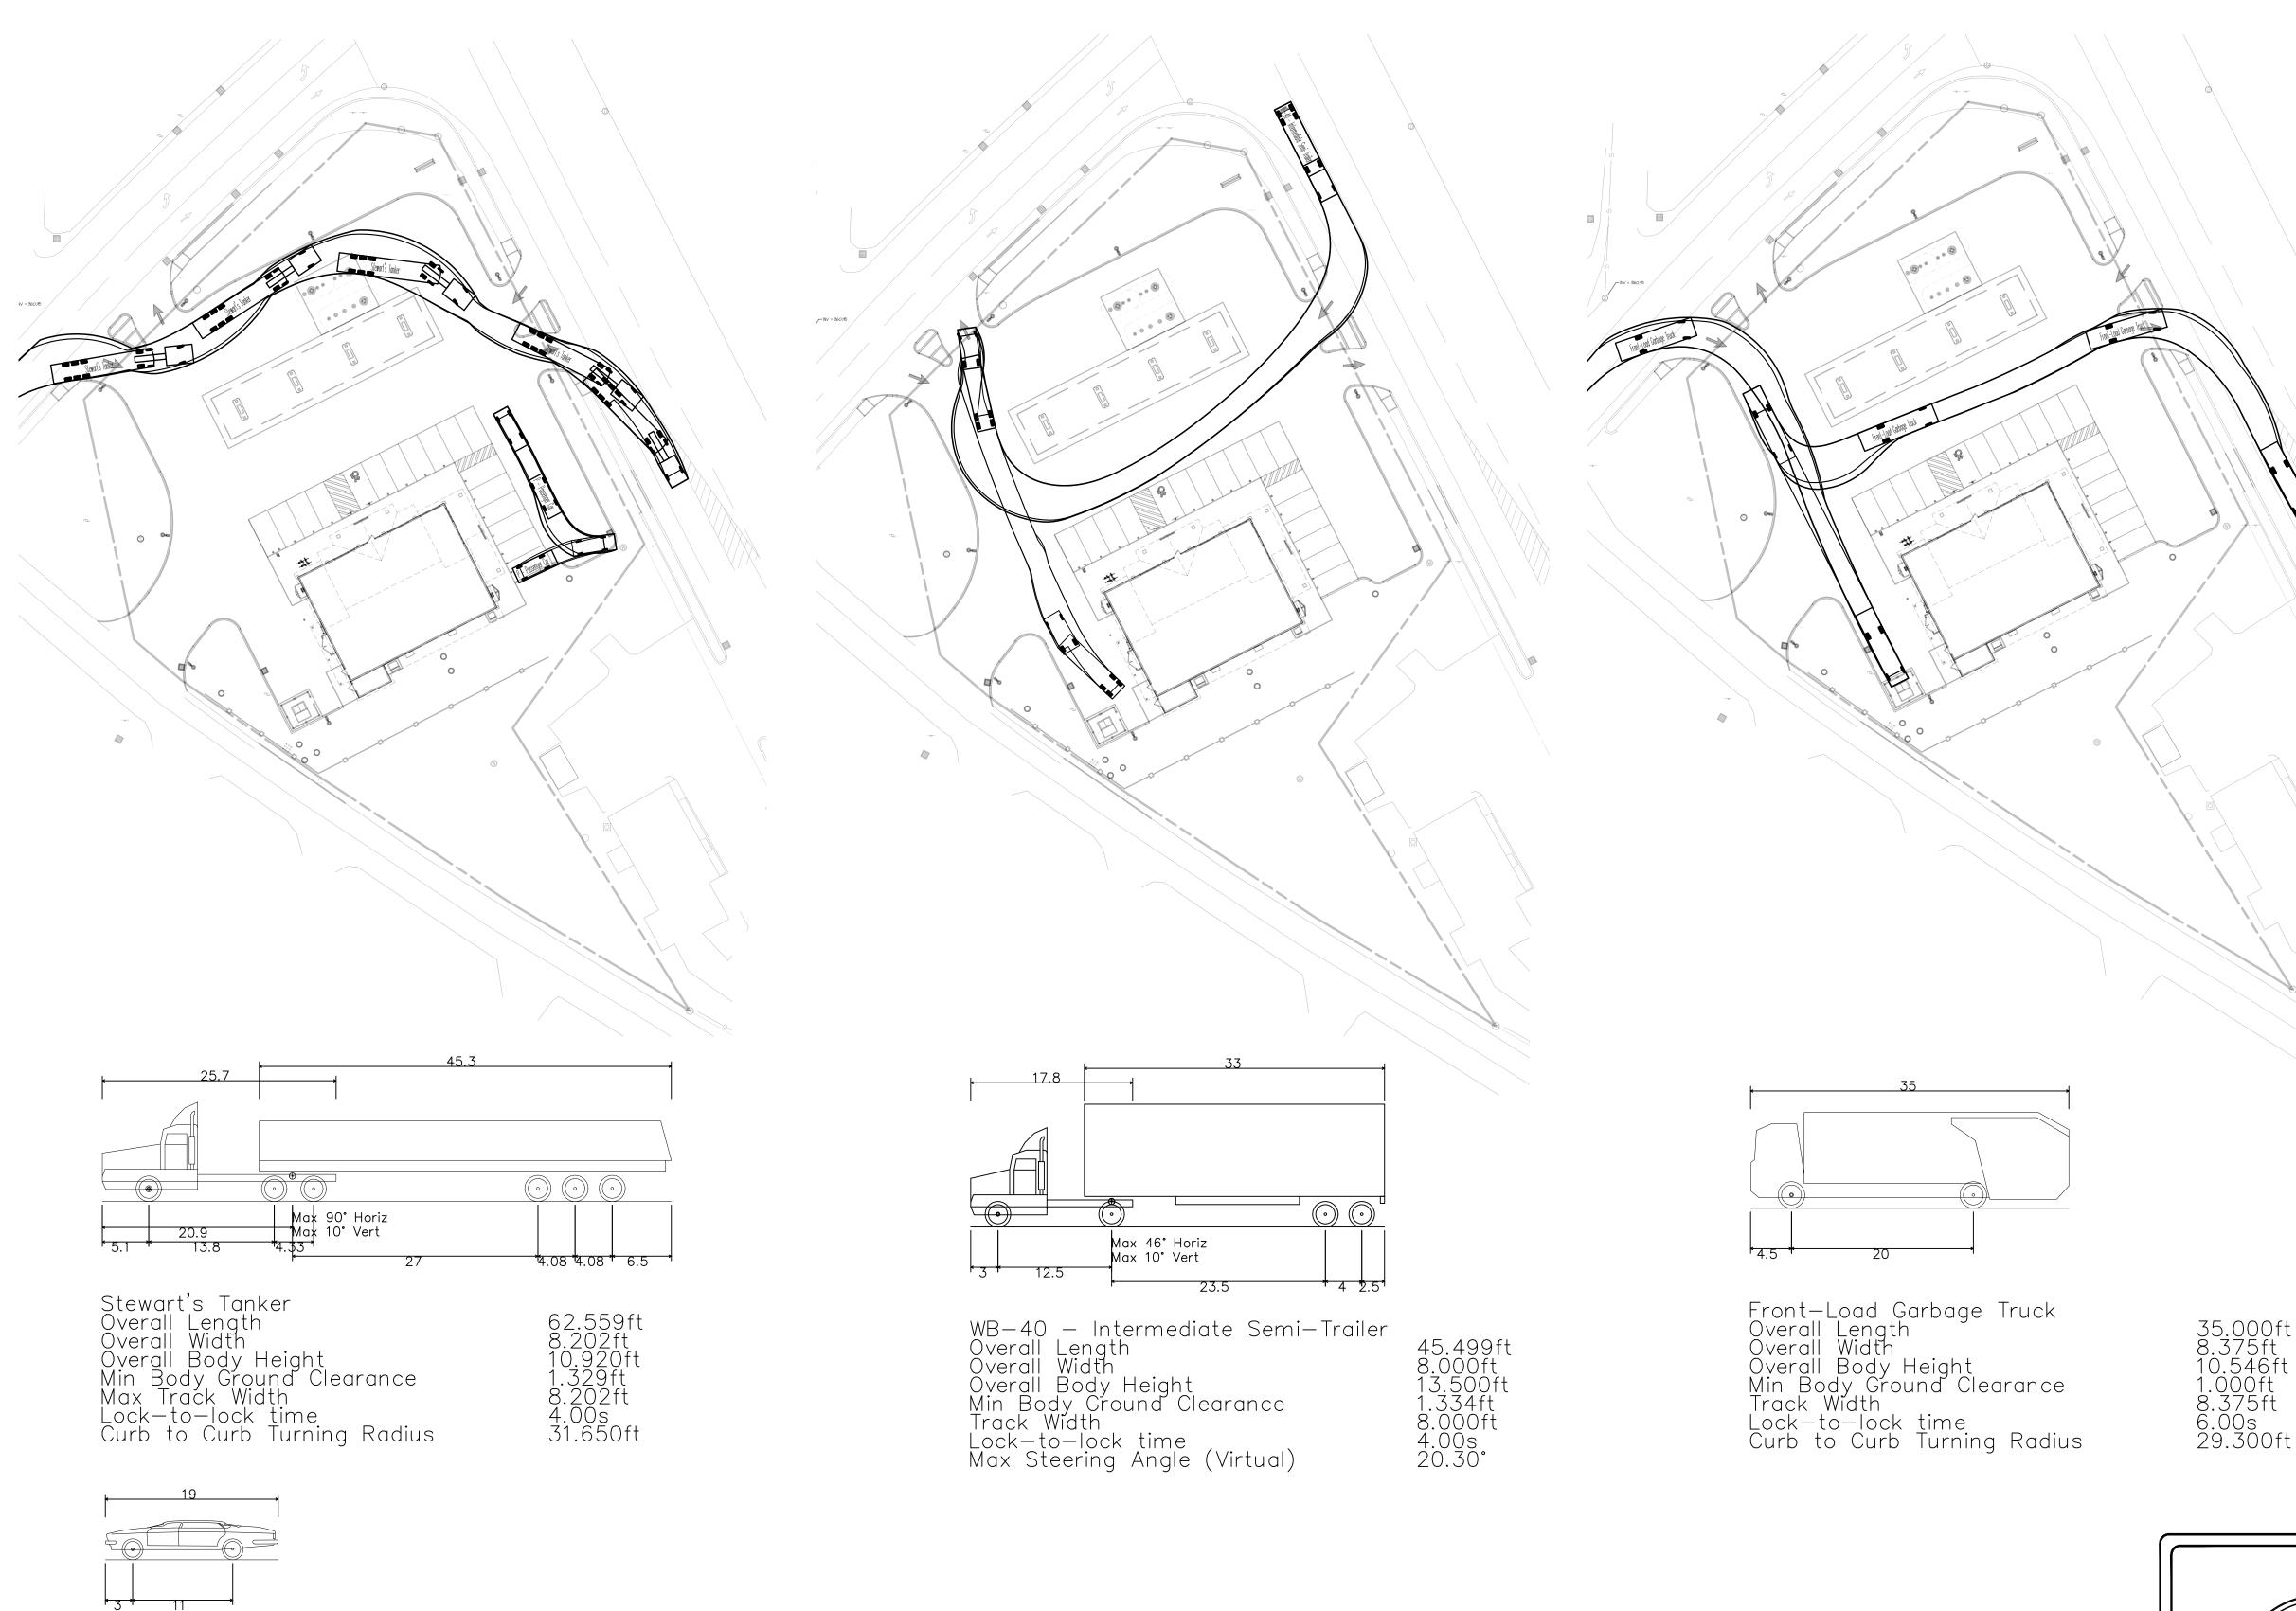

P — Passenger Car Overall Length Overall Width Overall Body Height Min Body Ground Clearance Track Width Lock—to—lock time Max Steering Angle (Virtual)

19.000ft 7.000ft 4.300ft 1.115ft 6.000ft 4.00s 31.60°