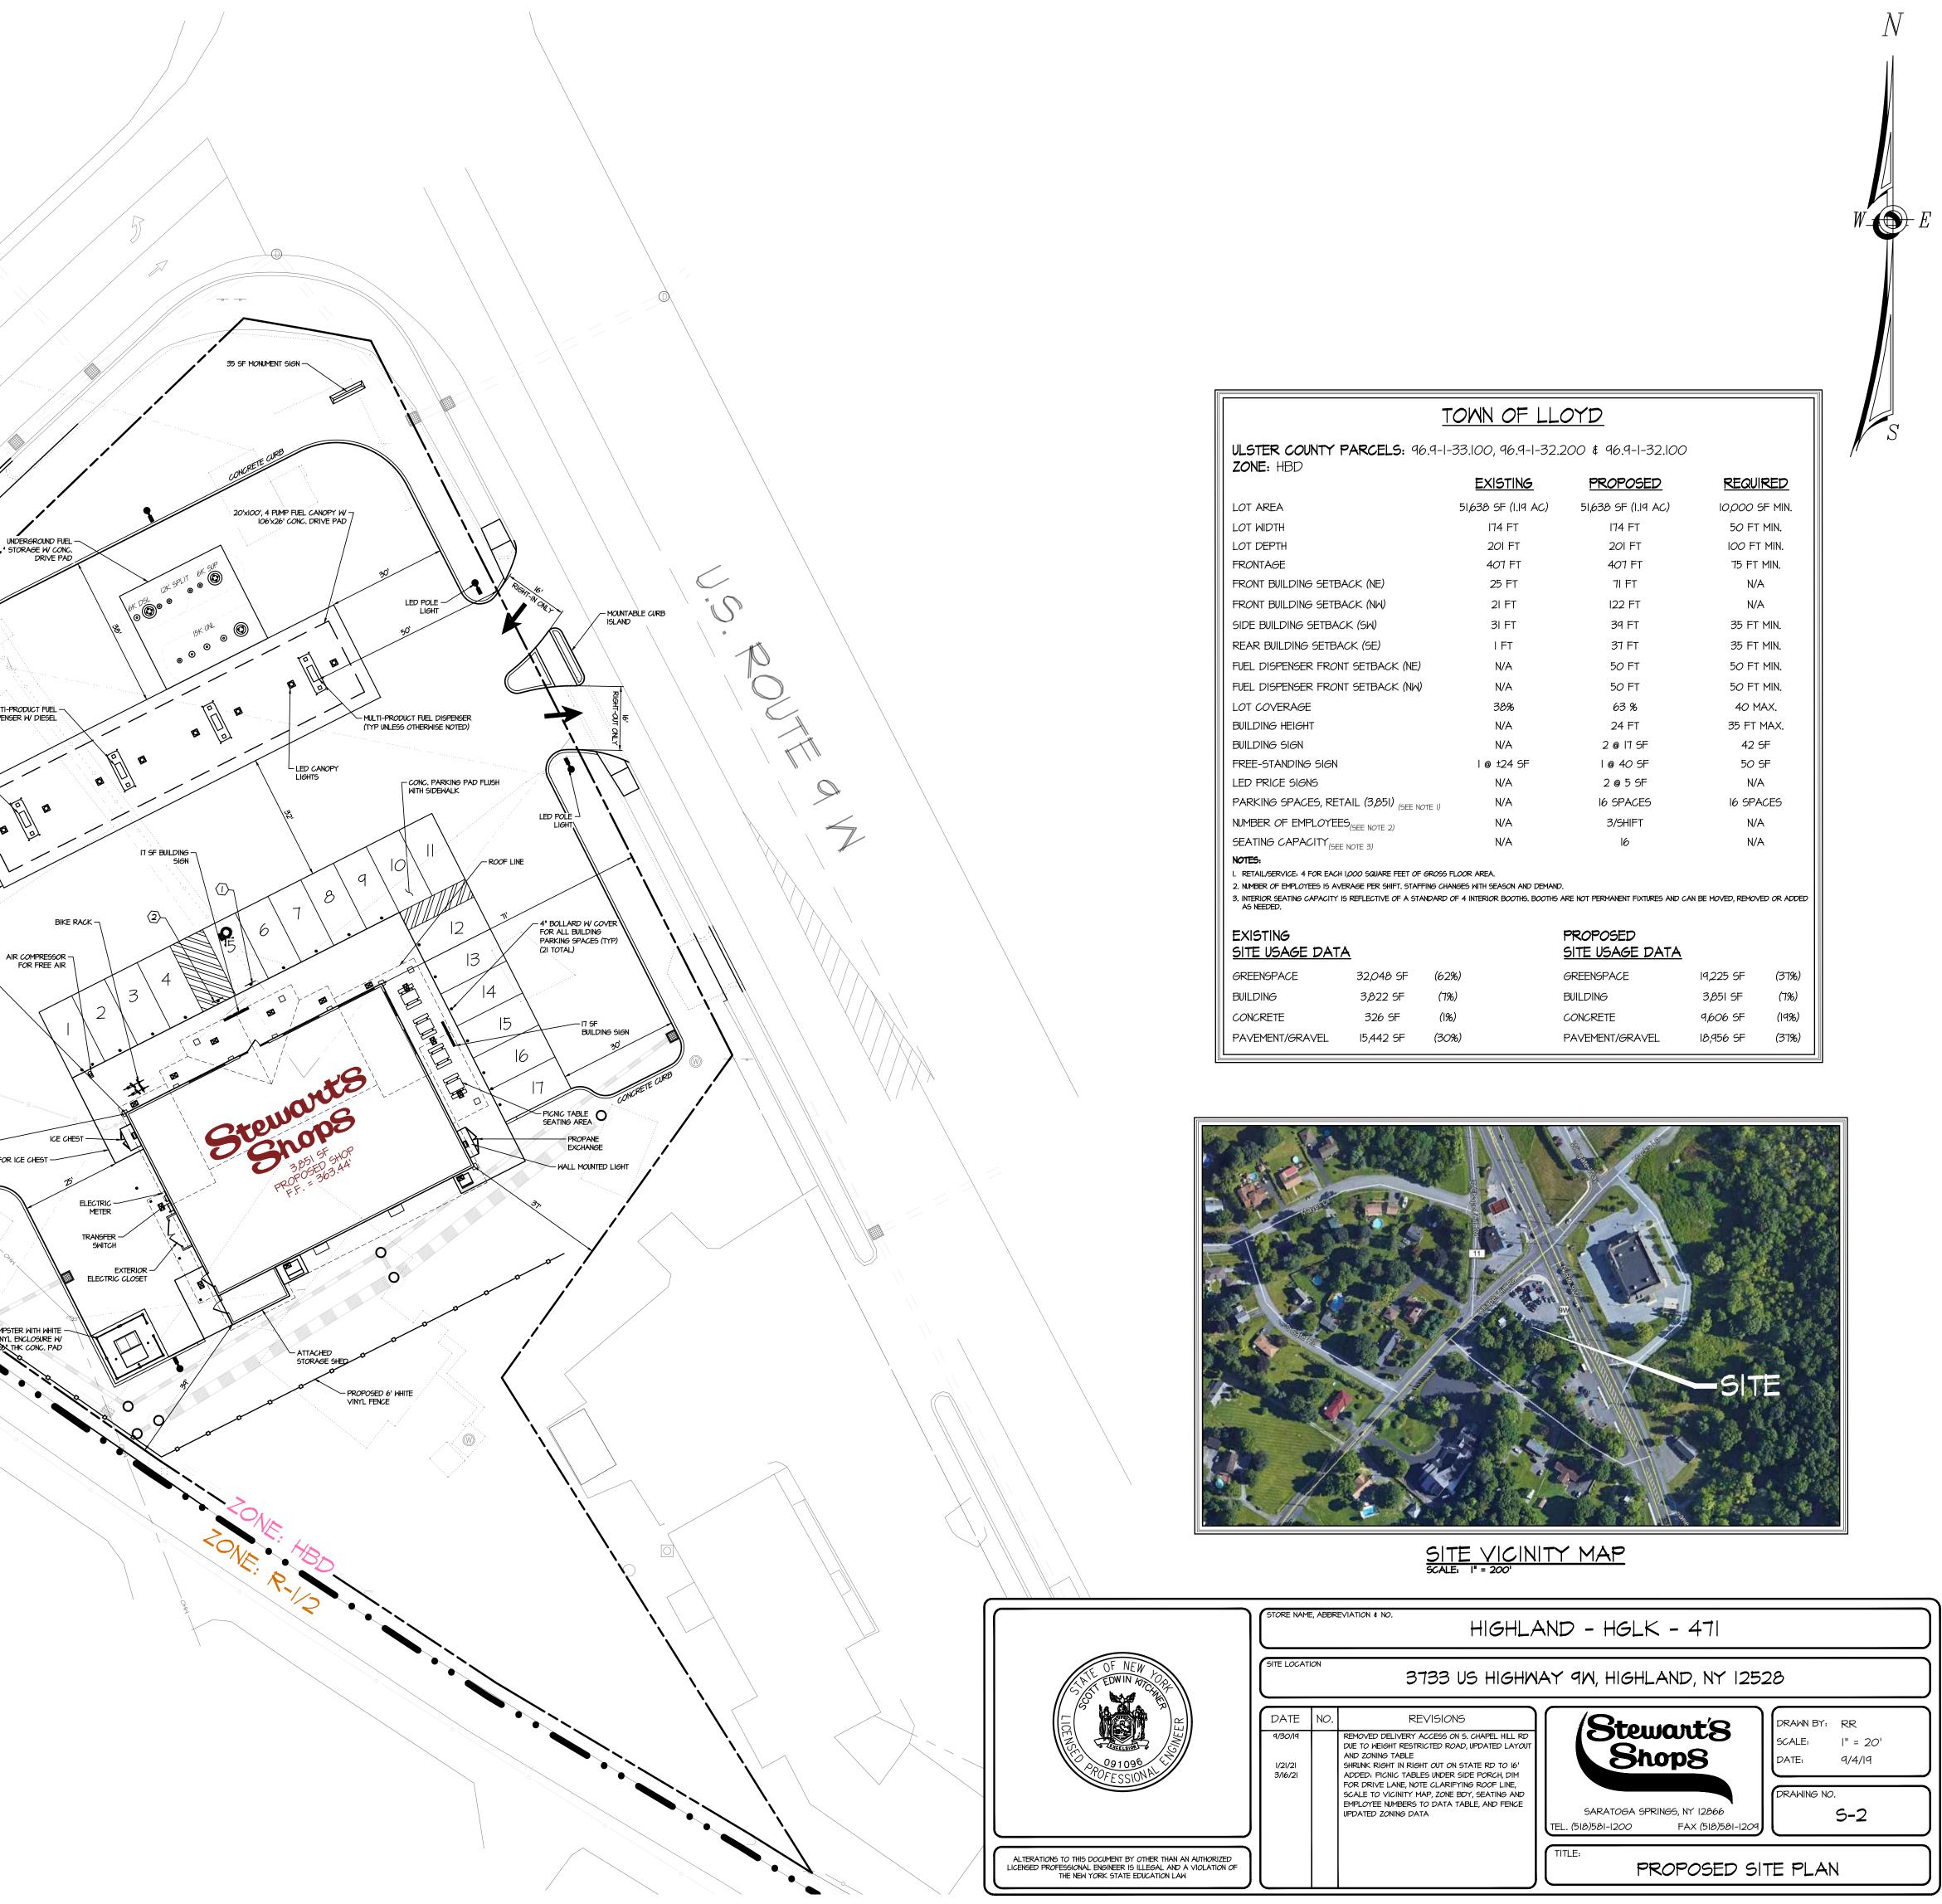

|                                                                                                                                                                                                                                                                                                                                              |                                             | EXISTING            | PROPOSED                    | REQUIRED               |  |  |  |
|----------------------------------------------------------------------------------------------------------------------------------------------------------------------------------------------------------------------------------------------------------------------------------------------------------------------------------------------|---------------------------------------------|---------------------|-----------------------------|------------------------|--|--|--|
|                                                                                                                                                                                                                                                                                                                                              | LOT AREA                                    | 51,638 SF (1.19 AC) | 51,638 SF (1.19 AC)         | 1 <i>0,000</i> SF MIN. |  |  |  |
|                                                                                                                                                                                                                                                                                                                                              | LOT WIDTH                                   | 174 FT              | 174 FT                      | 50 FT MIN.             |  |  |  |
|                                                                                                                                                                                                                                                                                                                                              | LOT DEPTH                                   | 201 FT              | 201 FT                      | IOO FT MIN.            |  |  |  |
|                                                                                                                                                                                                                                                                                                                                              | FRONTAGE                                    | 407 FT              | 407 FT                      | 75 FT MIN.             |  |  |  |
|                                                                                                                                                                                                                                                                                                                                              | FRONT BUILDING SETBACK (NE)                 | 25 FT               | 71 FT                       | N/A                    |  |  |  |
|                                                                                                                                                                                                                                                                                                                                              | FRONT BUILDING SETBACK (NW)                 | 21 FT               | 122 FT                      | N/A                    |  |  |  |
|                                                                                                                                                                                                                                                                                                                                              | SIDE BUILDING SETBACK (SW)                  | 3I FT               | 39 FT                       | 35 FT MIN.             |  |  |  |
|                                                                                                                                                                                                                                                                                                                                              | REAR BUILDING SETBACK (SE)                  | I FT                | 37 FT                       | 35 FT MIN.             |  |  |  |
|                                                                                                                                                                                                                                                                                                                                              | FUEL DISPENSER FRONT SETBACK (NE)           | N/A                 | 50 FT                       | 50 FT MIN.             |  |  |  |
|                                                                                                                                                                                                                                                                                                                                              | FUEL DISPENSER FRONT SETBACK (NW)           | N/A                 | 50 FT                       | 50 FT MIN.             |  |  |  |
|                                                                                                                                                                                                                                                                                                                                              | LOT COVERAGE                                | 38%                 | 63 %                        | 40 MAX.                |  |  |  |
|                                                                                                                                                                                                                                                                                                                                              | BUILDING HEIGHT                             | N/A                 | 24 FT                       | 35 FT MAX.             |  |  |  |
|                                                                                                                                                                                                                                                                                                                                              | BUILDING SIGN                               | N/A                 | 2 @ 17 SF                   | 42 SF                  |  |  |  |
|                                                                                                                                                                                                                                                                                                                                              | FREE-STANDING SIGN                          | @ ±24 SF            | 1 @ 40 SF                   | 50 SF                  |  |  |  |
|                                                                                                                                                                                                                                                                                                                                              | LED PRICE SIGNS                             | N/A                 | 2 @ 5 SF                    | N/A                    |  |  |  |
|                                                                                                                                                                                                                                                                                                                                              | PARKING SPACES, RETAIL (3,851) (SEE NOTE I) | N/A                 | 16 SPACES                   | 16 SPACES              |  |  |  |
|                                                                                                                                                                                                                                                                                                                                              | NUMBER OF EMPLOYEES                         | N/A                 | 3/SHIFT                     | N/A                    |  |  |  |
|                                                                                                                                                                                                                                                                                                                                              | SEATING CAPACITY (SEE NOTE 3)               | N/A                 | 16                          | N/A                    |  |  |  |
| NOTES:<br>I. RETAIL/SERVICE: 4 FOR EACH 1,000 SQUARE FEET OF GROSS FLOOR AREA.<br>2. NUMBER OF EMPLOYEES IS AVERAGE PER SHIFT. STAFFING CHANGES WITH SEASON AND DEMAND.<br>3. INTERIOR SEATING CAPACITY IS REFLECTIVE OF A STANDARD OF 4 INTERIOR BOOTHS. BOOTHS ARE NOT PERMANENT FIXTURES AND CAN BE MOVED, REMOVED OR ADDED<br>AS NEEDED. |                                             |                     |                             |                        |  |  |  |
|                                                                                                                                                                                                                                                                                                                                              | EXISTING<br><u>SITE USAGE DATA</u>          |                     | PROPOSED<br>SITE USAGE DATA |                        |  |  |  |
|                                                                                                                                                                                                                                                                                                                                              | GREENSPACE 32,048 SF (62                    | %)                  | GREENSPACE                  | 19,225 SF (37%)        |  |  |  |
|                                                                                                                                                                                                                                                                                                                                              | BUILDING 3,822 SF (19                       | %)                  | BUILDING                    | 3,851 SF (7%)          |  |  |  |